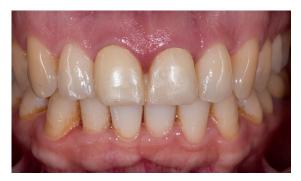

## Final result

Before. After.

The finished crowns seamlessly blend into the oral cavity, and the color matches perfectly with the adjacent teeth.

Dental designer

**Stefano Esposito**Dental Technician, Italy