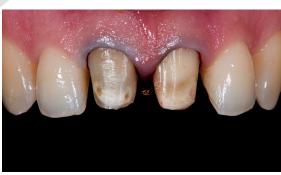

## Final result

Before. After.

The finished crowns seamlessly blend into the oral cavity, and the color matches perfectly with the adjacent teeth.

Dental designer

**Stefano Esposito**Dental Technician, Italy