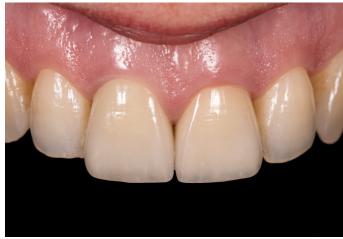

## Final result

Before. After.

The finished crowns seamlessly blend into the oral cavity, and the color matches perfectly with the adjacent teeth.

Dental designer

**Stefano Esposito**Dental Technician, Italy