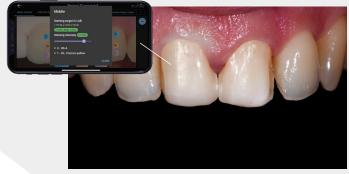

Professional temporaries made in the laboratory from PMMA plastic NEW OUTLINE by Anaxdent.

Color determination at four different locations on tooth 22 with Optishade Matisse by Smileline.