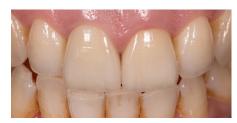

## Final result

Before. After.

The finished crowns seamlessly blend into the oral cavity, and the color matches perfectly with the adjacent teeth.

Dental designer

**Stefano Esposito**Dental Technician, Italy