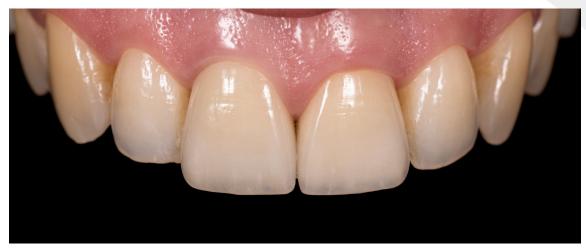

## Final result

Before. After.

The finished crowns seamlessly blend into the oral cavity, and the color matches perfectly with the adjacent teeth.

Dental designer

**Stefano Esposito**Dental Technician, Italy