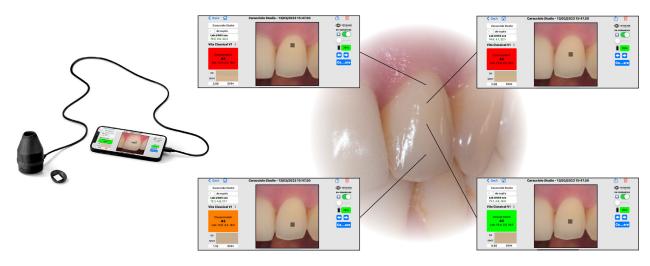

Professional temporaries made in the laboratory from PMMA plastic NEW OUTLINE by Anaxdent.

Color determination at four different locations on tooth 22 with Optishade Matisse by Smileline.