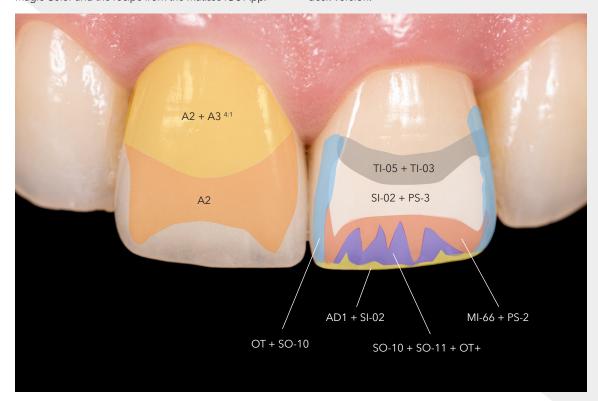

## Framework fabrication & micro-layering

Creation of the recipe for internal effects with the Matisse desk version.

Micro-layered with Creation ZI-CT ceramic by Creation Willi Geller.