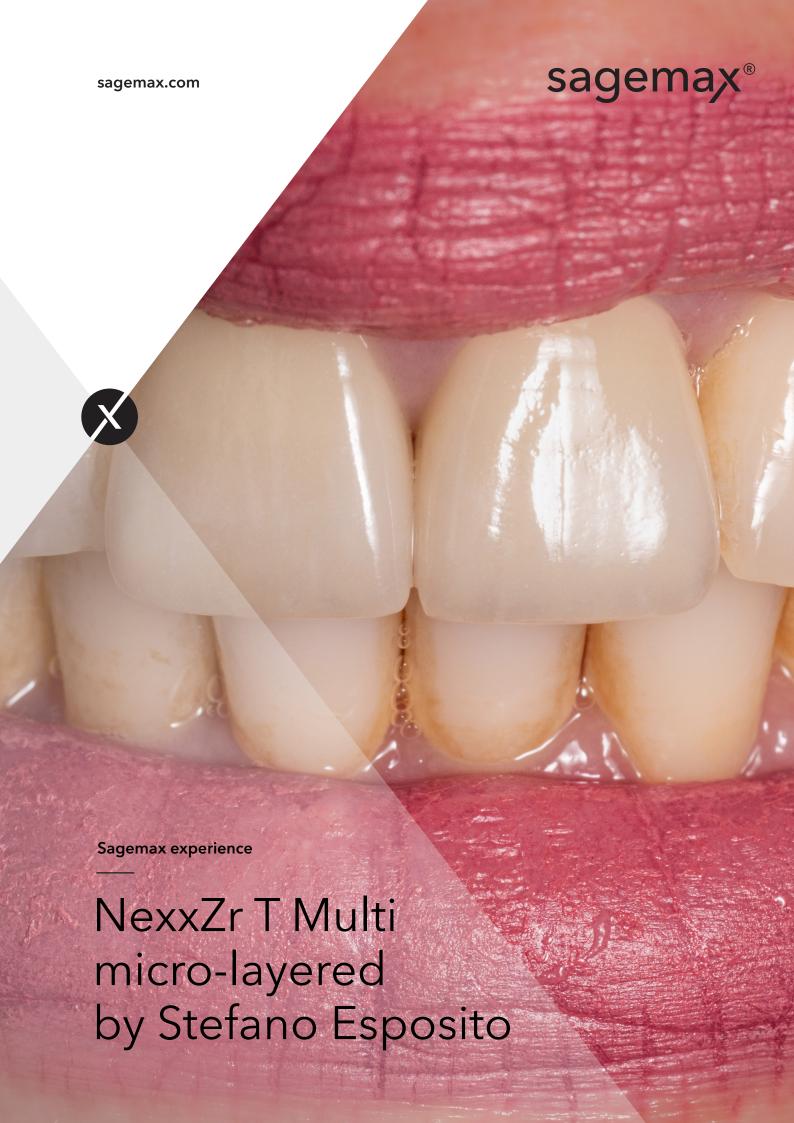

## Sagemax experience

Initial situation, temporary design & color determination

Initial situation of the patient after root canal treatment and temporaries made by the dentist.

Finalized preparation of teeth 11 and 21.

Professional temporaries made in the laboratory from PMMA plastic NEW OUTLINE by Anaxdent.

Color determination at four different locations on tooth 22 with Optishade Matisse by Smileline.